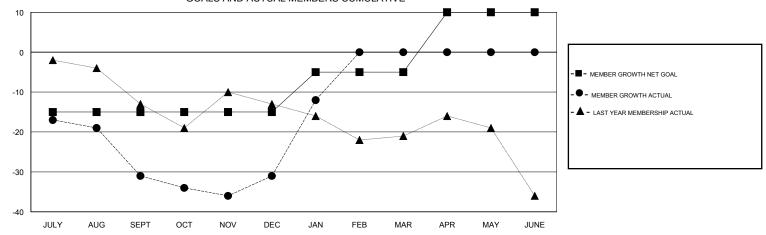

## GMT: ANTTI FORSELL

GMT CA

| Clubs                 |               |           |               | Members               |                           |                         |                                                    |
|-----------------------|---------------|-----------|---------------|-----------------------|---------------------------|-------------------------|----------------------------------------------------|
| RESULTS FOR 2017-2018 |               |           |               | RESULTS FOR 2017-2018 |                           |                         |                                                    |
| QUARTER               | NEW CLUB GOAL | NEW CLUBS | DROPPED CLUBS | QUARTER               | MEMBER GROWTH NET<br>GOAL | MEMBER GROWTH<br>ACTUAL | DROPPED<br>MEMBERS ACTUAL<br>(including transfers) |
| JULY/AUG/SEPT         | 0             | 0         | 0             | JULY/AUG/SEPT         | -15                       | 10                      | 39                                                 |
| OCT/NOV/DEC           | 0             | 0         | 0             | OCT/NOV/DEC           | 0                         | 24                      | 23                                                 |
| JAN/FEB/MAR           | 0             | 0         | 0             | JAN/FEB/MAR           | 10                        | 22                      | 2                                                  |
| APR/MAY/JUNE          | 0             | 0         | 0             | APR/MAY/JUNE          | 15                        | 0                       | 0                                                  |